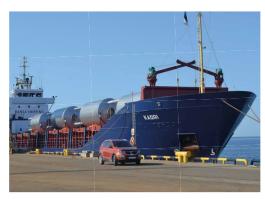

# Sea Transport

CF&S at your service at all Estonian, Latvian, Lithuanian, Russian and Finnish ports 24 hours a day, 7 days a week.

### **Ships Agency**

- CF&S has broad-ranging experience in providing agency services
- CF&S has experience with small river type vessels as well as big bulkers, tankers, navy ships, passenger ferries, cruise ships, super yachts, Ro-Ro vessels and more
- CF&S is the agent for Baltic Line, Mann Lines and Viking Line