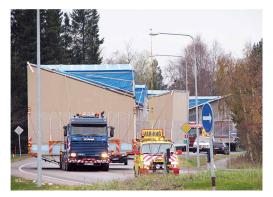

# High & Heavy Transport

### Area of Activity

CF&S specialises in the transporting of exceptional cargo by sea, road and rail to/from the Baltic States, Russia, Central Asia, other CIS countries, Mongolia and Finland.

### Success You Can Rely On

We prepare and authorise special cargo-securing schemes and permits for rail deliveries, also using special heavy-weight rail transporters.

Our years of experience working on large-scale projects enable us to provide complete logistics solutions and to bring different projects to successful completion

For road deliveries we use a large fleet of special transport semi-trailers.