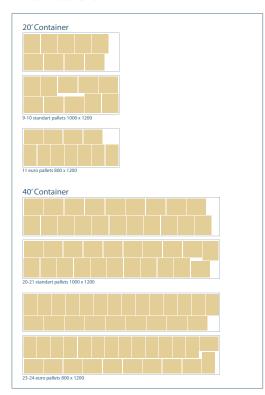

### **Container Stuffing Plan**

To avoid problems such as cargo overflow or wasted space, it is essential for shippers to have a stuffing plan before cargo is loaded into containers.