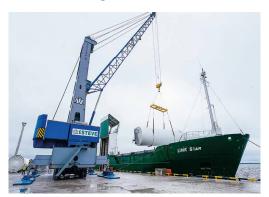

# Sea Transport

CF&S at your service at all Estonian, Latvian, Lithuanian, Russian and Finnish ports 24 hours a day, 7 days a week.

### Chartering

- CF&S is chartering vessels for solid bulk goods, general cargo and project cargo
- CF&S is mainly fixing vessels with a deadweight capacity of 1000-100,000 tonnes for carriage of cargo on the Baltic Sea, the North Sea and the Mediterranean
- CF&S will find a vessel that meets all of your requirements
- CF&S has long-standing chartering experience and good contacts with many ship-owners

### Forwarding of Shiploads

We specialise in solid bulk goods (e.g. grains, peat and wood pellets) and project cargo (e.g. wind generators, large size storage tanks and steel constructions).

- organizing of sea, railway and road transportation
- loading and discharging in ports and railway terminals, handling in open and covered warehouses
- preparation of customs declarations and cargo documentation