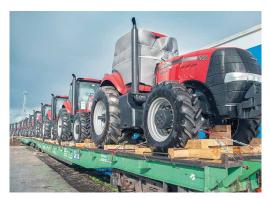

# Special 80' (24m) Rail Plaforms 80' rail platforms are special rolling-stock that can be used for the transportation of containers, high & heavy OOG cargo and various types of wheeled machinery of different sizes. The platforms are specially equipped with wooden floors, thirty fixing points on the sides and four end holders to secure different types of machinery during transport: combine harvesters, tractors, crushers, buildozers, excavators etc. Up to two 40' or four 20' containers can also be loaded on one platform.