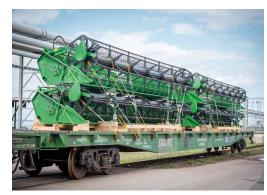

# Special 80' (24m) Rail Plaforms 80' rail platforms are special rolling-stock that can be used for the transportation of containers, high & heavy OOG cargo and various types of wheeled machinery of different sizes. The platforms are specially equipped with wooden floors, thirty fixing points on the sides and four end holders to secure different types of machinery during transport: combine harvesters, tractors, crushers, buildozers, excavators etc. Up to two 40' or four 20' containers can also be loaded on one platform.

We offer freight forwarding by rail in all directions where rail gauge is 1 520 and 1 435 cm. All of your freight requests are welcome and highly appreciated.