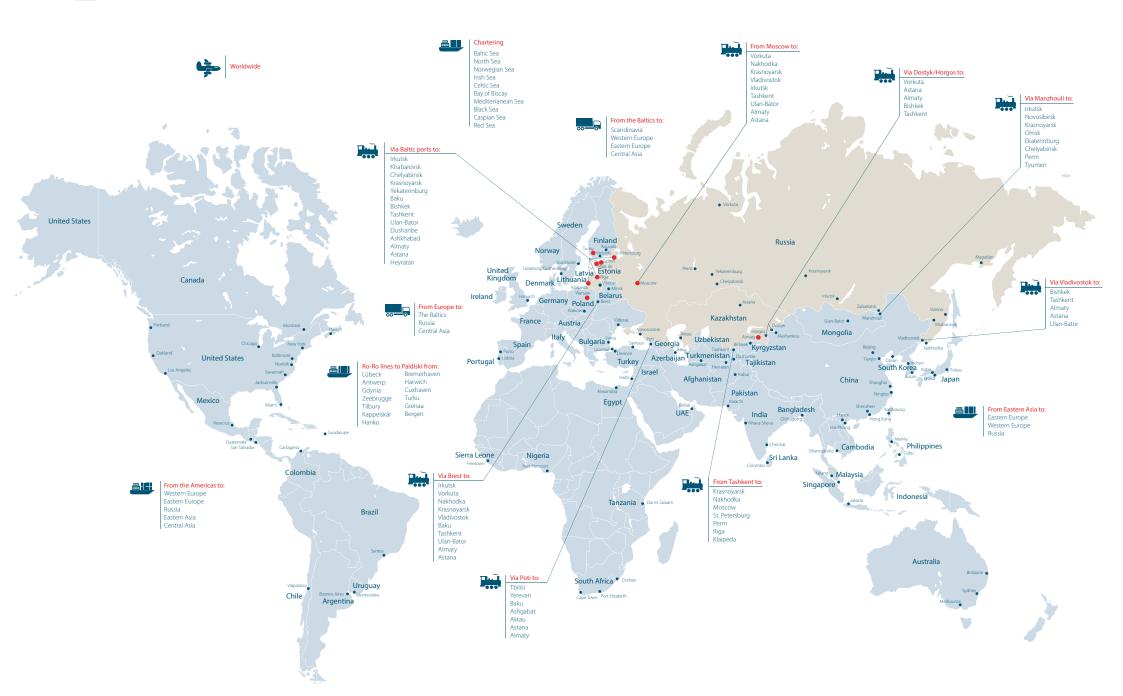

We offer freight forwarding by rail in all directions where rail gauge is 1 520 and 1 435 cm. All of your freight requests are welcome and highly appreciated.

### **Main Activities**

- Our main activity in Estonia is concentrated at the South Port in Paldiski, connecting all ports of the world via well-known Europian ports of Harwich, Bremerhaven, Cuxhaven, Lübeck, Antwerp, Tilbury, Gdynia, Stockholm, Kappelskär, Helsinki and Turku.
- Our main activity in Latvia and Lithuania is concentrated at the port of Riga, Ventspils and port of Klaipeda, respectively, which are important gateways for transit shipments to Belarus and Central Asia.

Manzhouli – Zabaykalsk, Brest – Malaszewicze, Khorgos – Altynkul, Dostyk – Alashankou, Chop – Zahony.