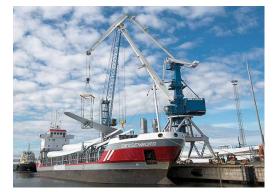

### Chartering

- CF&S is chartering vessels for solid bulk goods, general cargo and project cargo
- CF&S is mainly fixing vessels with a deadweight capacity of 1000-100,000 tonnes for carriage of cargo on the Baltic Sea, the North Sea and the Mediterranean
- CF&S will find a vessel that meets all of your requirements
- CF&S has long-standing chartering experience and good contacts with many ship-owners

### Forwarding of Shiploads

We specialise in solid bulk goods (e.g. grains, peat and wood pellets) and project cargo (e.g. wind generators, large size storage tanks and steel constructions).

- organizing of sea, railway and road transportation
- loading and discharging in ports and railway terminals, handling in open and covered warehouses
- preparation of customs declarations and cargo documentation