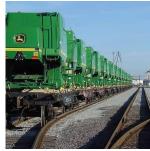

# Special 80' (24m) Rail Plaforms 80' rail platforms are special rolling-stock that can be used for the transportation of containers, high & heavy OOG cargo and various types of wheeled machinery of different sizes. The platforms are specially equipped with wooden floors, thirty fixing points on the sides and four end holders to secure different types of machinery during transport: combine harvesters, tractors, crushers, buildozers, excavators etc. Up to two 40' or four 20' containers can also be loaded on one platform.

### **Our Advantages**

- more than 20 years' experience on the market
- highly skilled and professional staff
- own fleet of new closed wagons, capacity 158 m³ and 161 m³
- own fleet of special 80′ (24 m) rail platforms with wooden floor / model 23-469-07
- own fleet of 60' rail platforms / model 13-935A-04
- own fleet of 20'DC and 40'DC/HC railway containers
- direct agreements with Russian, Belarusian, Kazakh, Latvian, Lithuaninan, Estonian Railways